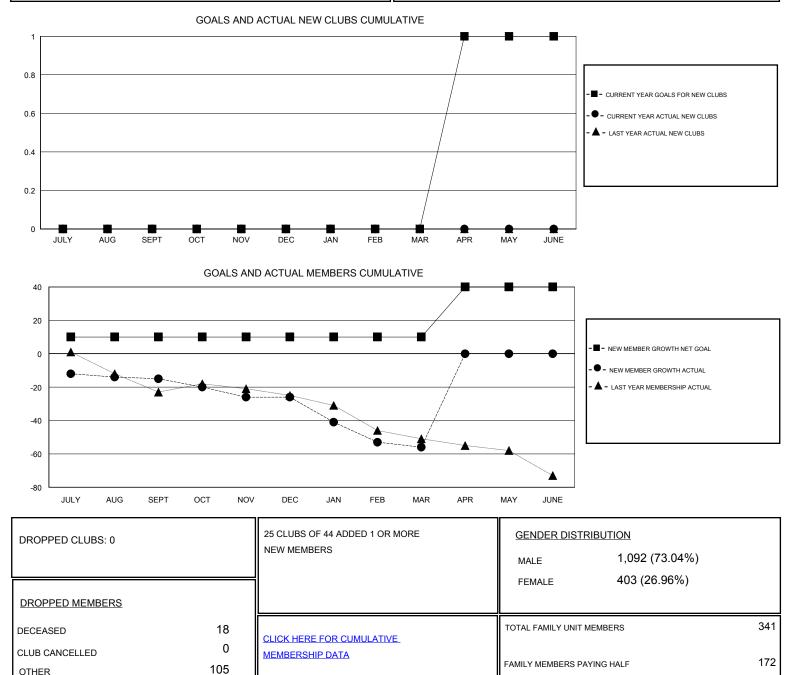

## Judy Hankom GMT

| GMT: Judy Ha          | GMT: Judy Hankom LOCATION WISCON |           |               |                       |                                                                |                                                              | GMT CA                                             |
|-----------------------|----------------------------------|-----------|---------------|-----------------------|----------------------------------------------------------------|--------------------------------------------------------------|----------------------------------------------------|
| Clubs                 |                                  |           |               | Members               |                                                                |                                                              |                                                    |
| RESULTS FOR 2016-2017 |                                  |           |               | RESULTS FOR 2016-2017 |                                                                |                                                              |                                                    |
| QUARTER               | NEW CLUB GOAL                    | NEW CLUBS | DROPPED CLUBS | QUARTER               | NEW MEMBER GROWTH<br>NET GOAL (not reinstated<br>or transfers) | NEW MEMBER<br>GROWTH ACTUAL (not<br>reinstated or transfers) | DROPPED<br>MEMBERS ACTUAL<br>(including transfers) |
| JULY/AUG/SEPT         | 0                                | 0         | 0             | JULY/AUG/SEPT         | 10                                                             | 26                                                           | 41                                                 |
| OCT/NOV/DEC           | 0                                | 0         | 0             | OCT/NOV/DEC           | 0                                                              | 18                                                           | 29                                                 |
| JAN/FEB/MAR           | 0                                | 0         | 0             | JAN/FEB/MAR           | 0                                                              | 23                                                           | 53                                                 |
| APR/MAY/JUNE          | 1                                | 0         | 0             | APR/MAY/JUNE          | 30                                                             | 0                                                            | 0                                                  |